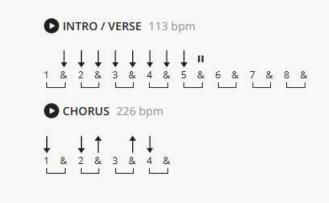

## by **The Clash**

Key: C

[Verse 1]

| Darling, you've got to let me know   | υ | G | υ |
|--------------------------------------|---|---|---|
| but IIIig, you ve got to let me know | D | G | D |
| Should I stay or should I go         | G | F | G |
| If you say that you are mine         | 3 | - | J |
| I'll be here 'til the end of time    | D | G | D |
| I II be here til the end of time     | A |   |   |
| So you've got to let me know         | D | G | D |
| Should I stay or should I go         | _ | _ | _ |