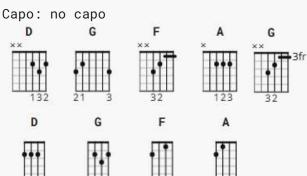

## by **The Clash**

Key: C

[Verse 1]

| Darling, you've got to let me know   | υ | G | υ |
|--------------------------------------|---|---|---|
| but IIIig, you ve got to let me know | D | G | D |
| Should I stay or should I go         | G | F | G |
| If you say that you are mine         | 3 | - | J |
| I'll be here 'til the end of time    | D | G | D |
| I II be here til the end of time     | A |   |   |
| So you've got to let me know         | D | G | D |
| Should I stay or should I go         | _ | _ | _ |